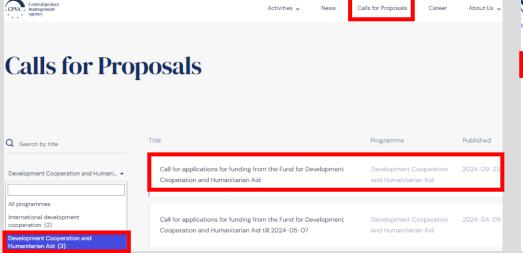

### Where to look for information?

When preparing a project application, it is recommended to search for information in the following:

- On the website of CPVA under specific Call (<a href="https://cpva.lt/en/calls-for-proposals/call-for-applications-for-funding-from-the-fund-for-development-cooperation-and-humanitarian-aid">https://cpva.lt/en/calls-for-proposals/call-for-applications-for-funding-from-the-fund-for-development-cooperation-and-humanitarian-aid</a>)
- In the published terms and conditions of the call (https://cpva.lt/en/documents? sfm programa=12957& sfm kvietimas=25068)
- In the specific project concept
- Etc.

https://cpva.lt/en/calls-for-proposals/call-for-applications-for-funding-from-the-fund-for-development-cooperation-and-humanitarian-aid